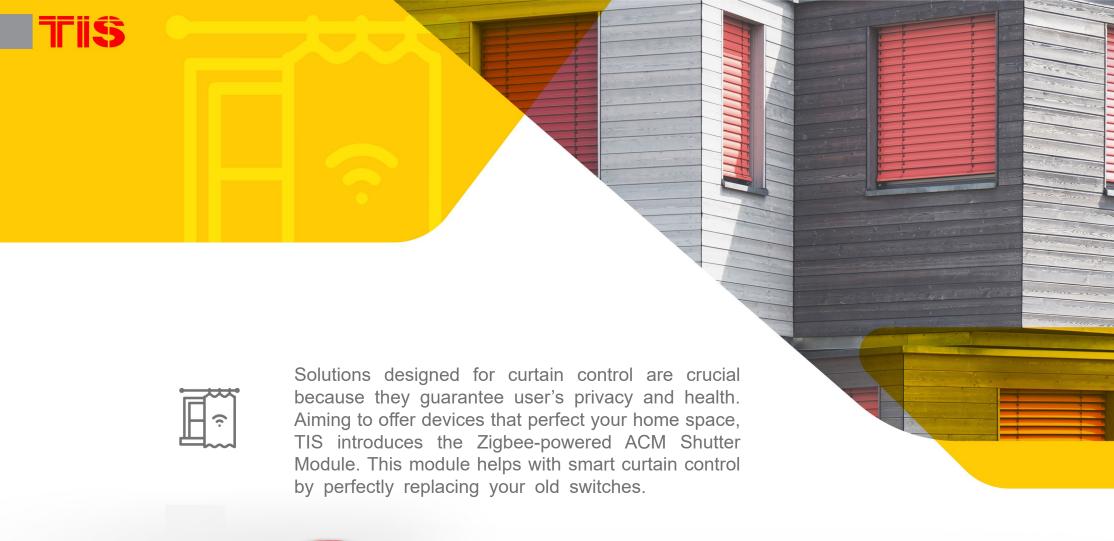

## ACM: Awesome,— Convenient, Magical

It also upgrades roller blind motors with no hassle. You can add it to your living room to bring more convenience to your lifestyle. It's ok if you're tired and can't get up to open the curtains. The ACM switch takes care of it and lets some fresh air change your mood.