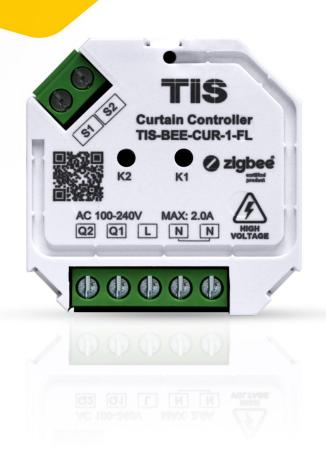

## ACM: Awesome,— Convenient, Magical

It also upgrades roller blind motors with no hassle. You can add it to your living room to bring more convenience to your lifestyle. It's ok if you're tired and can't get up to open the curtains. The ACM switch takes care of it and lets some fresh air change your mood.