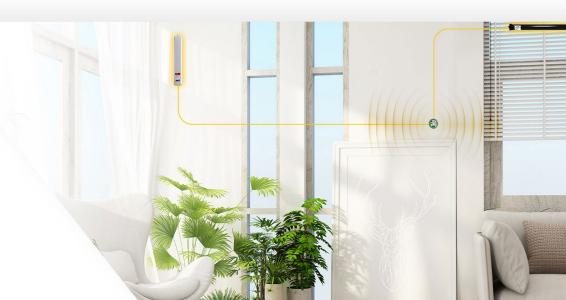

Even if you're away, you can adjust your home's shutters and curtains via the internet. The Zigbee 3.0 gateway is compatible with both the iOS and Android versions of the TIS App. In other words, you will be able to open or close your curtains from any location around the globe. Do you think your plants might need a little sunshine? Open the shutters using just your smartphone.