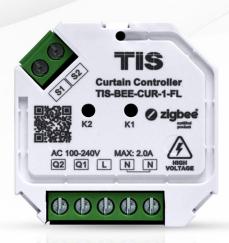

## ACM: Awesome,— Convenient, Magical

It also upgrades roller blind motors with no hassle. You can add it to your living room to bring more convenience to your lifestyle. It's ok if you're tired and can't get up to open the curtains. The ACM switch takes care of it and lets some fresh air change your mood.