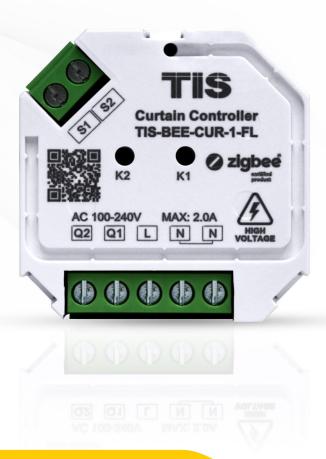

## ACM: Awesome,— Convenient, Magical

It also upgrades roller blind motors with no hassle. You can add it to your living room to bring more convenience to your lifestyle. It's ok if you're tired and can't get up to open the curtains. The ACM switch takes care of it and lets some fresh air change your mood.