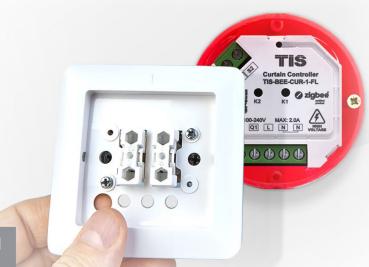

## ACM: Awesome,— Convenient, Magical

It also upgrades roller blind motors with no hassle. You can add it to your living room to bring more convenience to your lifestyle. It's ok if you're tired and can't get up to open the curtains. The ACM switch takes care of it and lets some fresh air change your mood.